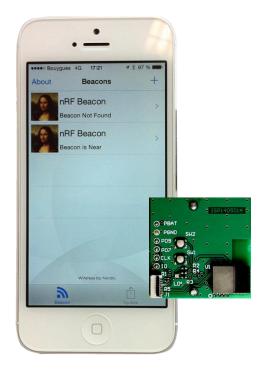

## **Applications**

Possible applications include:

- Location sensitive information
- Marketing or retail applications
- ♣ Beacon technologies in Healthcare
- ♣ Beacon technologies in Education

The miniature size of the Insight solution means it could be comfortably worn, or is able to fit into a small space.