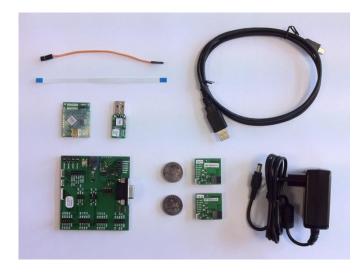

### **General Description**

In order to assist clients in developing their Bluetooth Smart Beacon based on the ISP140501, Insight SIP offers a Sensor Development Kit. This consists of the following Sensor Board, containing:

- One Interface Board
- ♣ J-Link Lite CortexM-9 JTAG/SWD Emulator
- ♣ 2 ISP140501 BLE beacon samples
- A Development Dongle
- Cables, power supply and coin battery holder
- Smartphone is NOT included

Using this development kit, product developers can use a working solution as starting point to develop their own products. Time to market is saved by avoiding starting from a blank sheet of paper. In addition, there may be some applications that use the hardware as is.