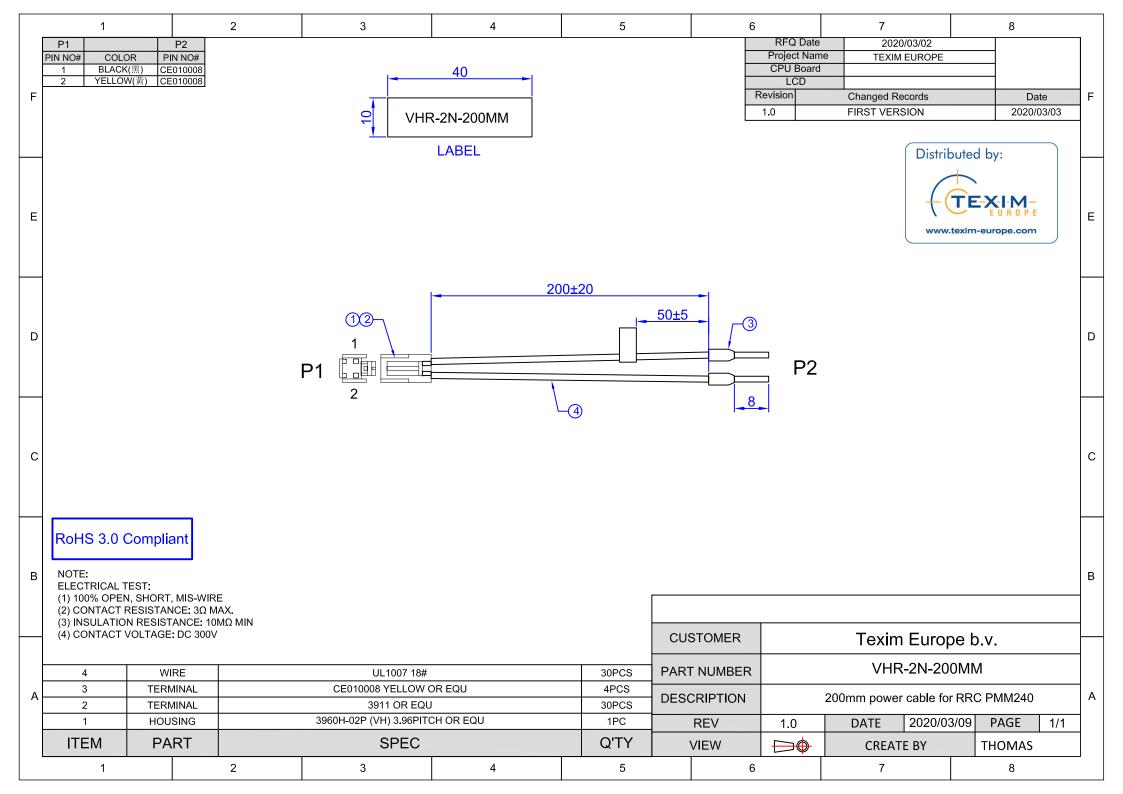

# Contact details

### The Netherlands



Elektrostraat 17 NL-7483 PG Haaksbergen

T: +31 (0)53 573 33 33 F: +31 (0)53 573 33 30 E: nl@texim-europe.com

# **Germany North**



Bahnhofstrasse 92

T: +49 (0)4106 627 07-0 F: +49 (0)4106 627 07-20 E: germany@texim-europe.com

# Belgium



Zuiderlaan 14 bus 10 B-1731 Zellik

+32 (0)2 462 01 00 +32 (0)2 462 01 25

E: belgium@texim-europe.com



St. Mary's House, Church Lane Carlton Le Moorland Lincoln LN5 9HS

+44 (0)1522 789 555 +44 (0)845 299 22 26 E: uk@texim-europe.com

### **UK & Ireland**



# **Nordic region**



Sdr. Jagtvej 12 DK-2970 Hørsholm

+45 88 20 26 30 +45 88 20 26 39

E: nordic@texim-europe.com

D-25451 Quickborn

### **Germany South**



Martin-Kollar-Strasse 9 D-81829 München

T: +49 (0)89 436 086-0 F: +49 (0)89 436 086-1