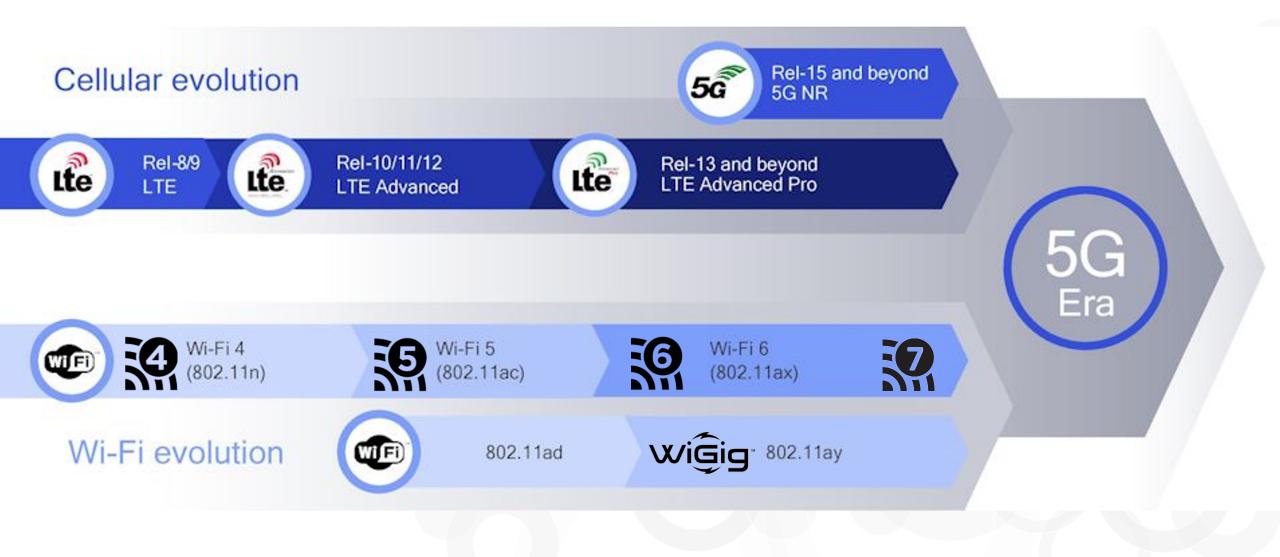

## WIRELESS TRENDS ROADMAR

3

VOXMICRO's strategic roadmap that supports with agility current and upcoming wireless technologies and innovations