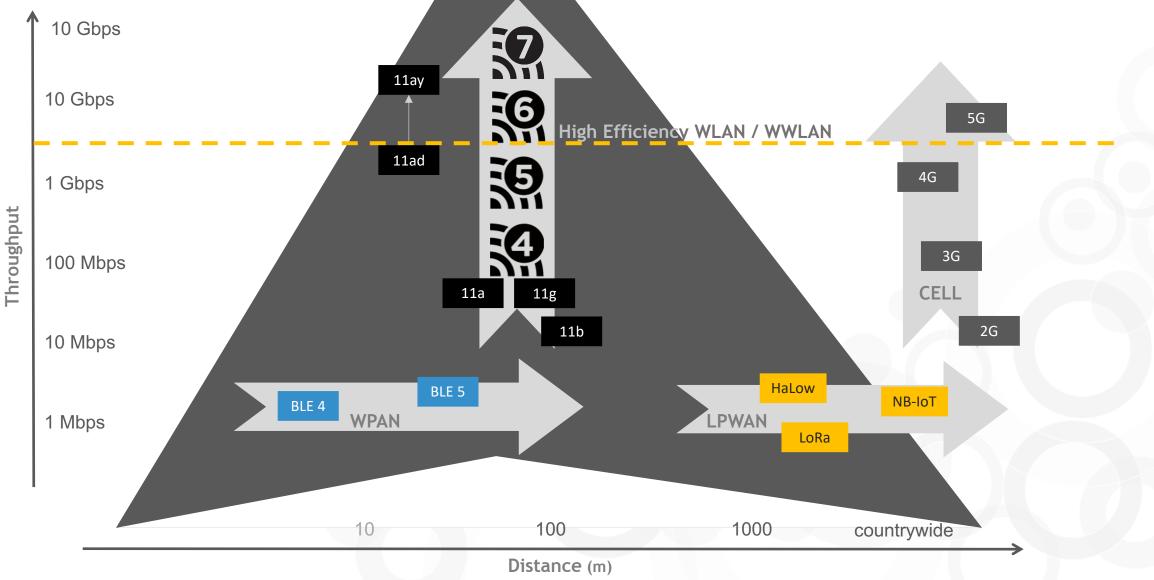

## WIRELESS TRENDS ROADMAR

3

VOXMICRO's strategic roadmap that supports with agility current and upcoming wireless technologies and innovations