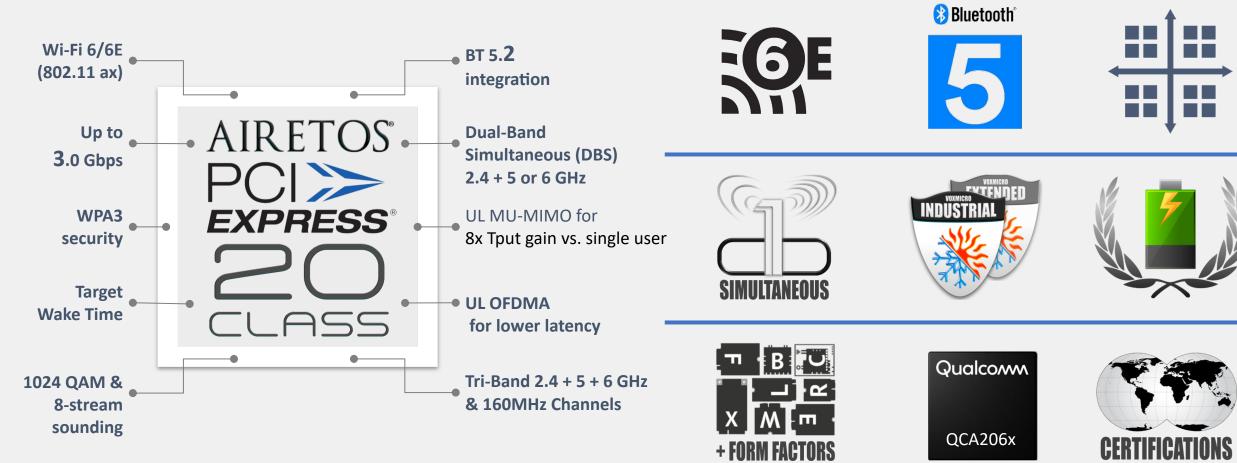

VOXMICRO's AIRETOS<sup>®</sup> E20 Class sets an industry benchmark by marrying state-of-the-art technologies with **extended features** and cutting-edge, **flexible design**. The E20 Class aids adoption with module variants that widely cover **form factors**, **operating grades** and **antenna designs**. All complemented by extensive regulatory and design support.

### Build with Qualcomm

Based the Qualcomm QCA206x SoC family, part of the FastConnect 6900 and Networking Pro architectures, the E20 leverages leading engineering know-how.

### The Chip of Choice

Built to meet the surging connectivity demands of today's world and with choice in mind, the E20 Class can use an array of pin2pin compatible chipsets so to match the desired feature-set.

## FIRM EVOLUTION

Drawing from the innovation experience of the E63 Class, the E20 Class is an all-rounder upgrade, including commercial security.

- adds 6 GHz options
- adds 160 MHz channels
- adds BT USB option
- has EVB, HW tools and OSD/CLD/rich SDK
- has smaller, better design & thermal profile\_
- has stable, short lead-times