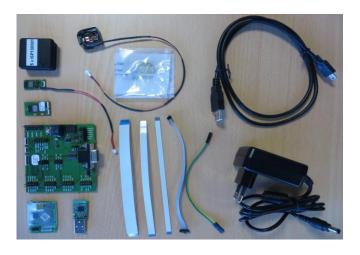

### **General Description**

In order to assist clients in developing their Bluetooth Smart solutions based on the ISP130301, Insight SIP offers a Sensor Development Kit. This consists of the following Sensor Board, containing:

- ♣ One Interface Board
- J-Link Lite CortexM-9 JTAG/SWD Emulator
- One Test Board
- One Sensors Board
- A Development Dongle
- 3 ISP130301 module samples
- Cables, power supply and coin battery holder
- Smartphone is NOT included