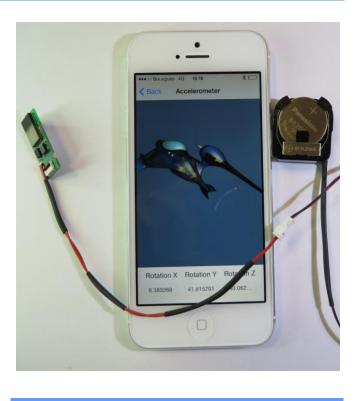

Using this development kit, product developers can use a working solution as starting point to develop their own products. Time to market is saved by avoiding starting from a blank sheet of paper. In addition, there may be some applications that use the hardware as is.

## **Applications**

Possible applications include:

- Sports accessories (movement etc)
- Healthcare accessories(heart rate)
- Alarms (temperature excess)
- Pressure detection

The miniature size of the Insight solution means it could be comfortably worn, or is able to fit into a small space.