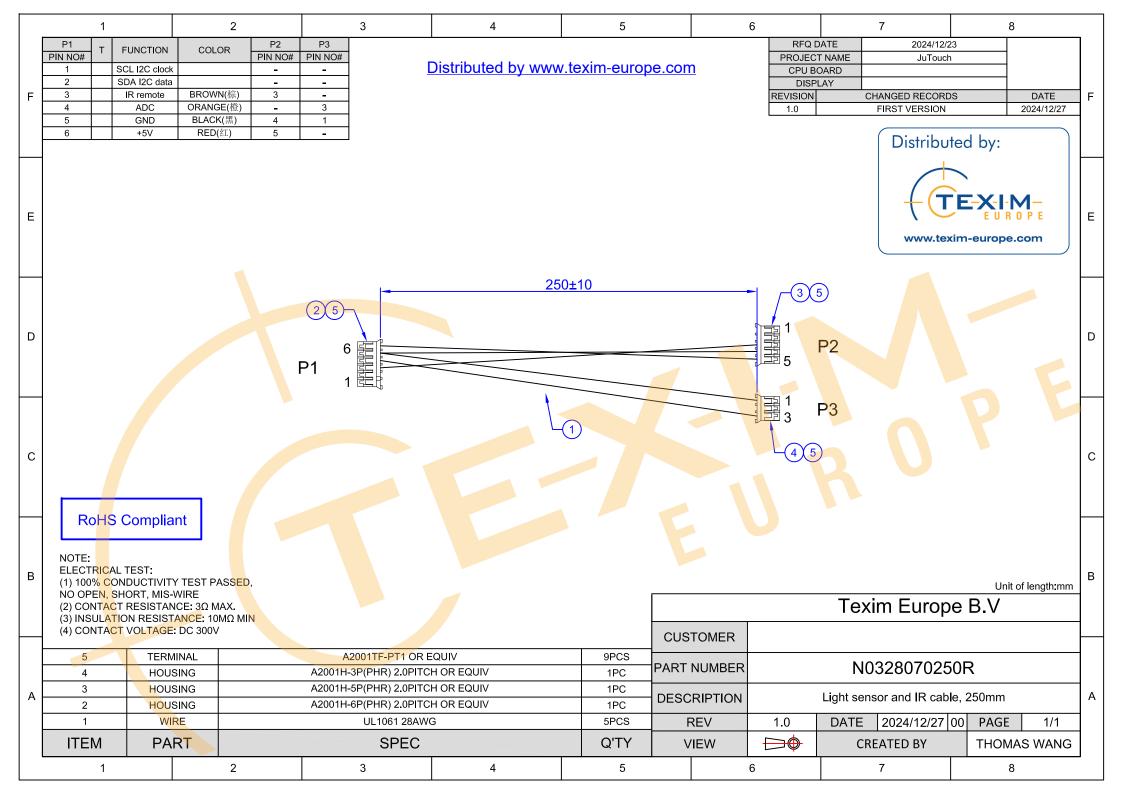

## Headquarters & Warehouse

Elektrostraat 17 NL-7483 PG Haaksbergen The Netherlands T: E: Homepage:

+31 (0)53 573 33 33 info@texim-europe.com

www.texim-europe.com