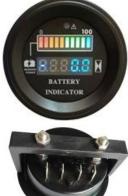

## **Specification**

Operating voltage: 5-100V

- Operating current: 8-16mA
- Display: 10 LED Bar (1 blue.4 green.3 yellow.2 red LEDs) + 5 digital number
- Firmware inside: VARTA protocol
- □ Installing way: U clamp 62x25x10mm
- Cable connector: 4.8x0.8mm connector

## **Indication Features**

- LED graph bar shows battery's remaining charge capacity
- Digital LED screen displays battery voltage