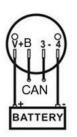

## Dimension

□ Housing case: 59mm Cutout :48.5mm

Pin V+:connect to battery + pole Pin 4 :connect to battery - pole PinB:connect to CAN + Pin 3:connect to CAN -