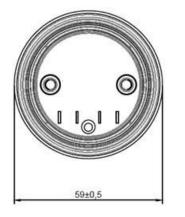

## Dimension

□ Housing case: 59mm Cutout :48.5mm

Pin V+:connect to battery + pole Pin 4 :connect to battery - pole PinB:connect to CAN + Pin 3:connect to CAN -