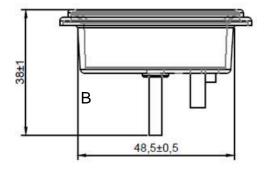

## Dimension

□ Housing case: 59mm Cutout :48.5mm

Pin V+:connect to battery + pole Pin 4 :connect to battery - pole PinB:connect to CAN + Pin 3:connect to CAN -